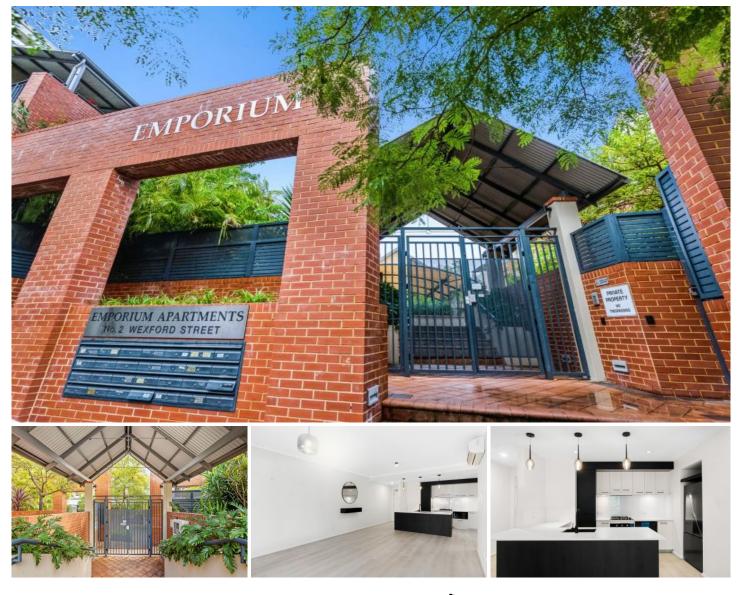

## 35/2 Wexford Street Subiaco WA

This genuinely spacious one bedroom, one bathroom apartment is located in the impressive Emporium complex situated in the heart of Subiaco. It doesn't get much more convenient than this! This location provides you walking distance to Target, Woolworths and Coles, the train station, and a plethora of cafes, trendy bars and delightful restaurants. Enjoy the cosmopolitan lifestyle at your fingertips, and then when it's time to rest, simply stroll home.