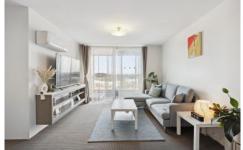

This spacious apartment is ideal for modern living, boasts an open-plan living and dining area with reverse-cycle air conditioning, a master bedroom with a walk-in robe, and a functional kitchen with appliances. The bathroom includes an integrated laundry and a separate toilet for added convenience.