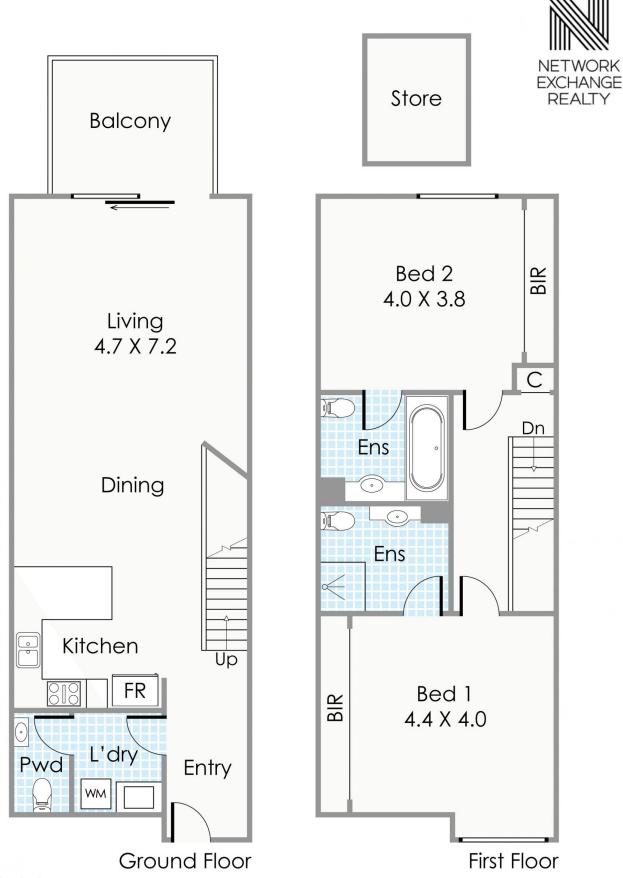

In the heart of Subiaco, a two-bedroom, two-bathroom apartment in boutique complex of only 7 residential residences. Downstairs entertain in style in this beautifully maintained apartment. Enjoy an open-plan living area, a functional kitchen with stone benchtops, a spacious balcony overlooking Subiaco's tree-line street and separate laundry and guest WC. Upstairs, two substantial bedrooms both with large built-in robes and own bathrooms. A linen press provides additional, convenient storage on this upper

Ground Floor: 63m<sup>2</sup> First Floor: 60m<sup>2</sup>-

Store:

Total Area:

Gabriella Verdiglione: 0423485918 Mimma Notaro: 0404042778

60m<sup>2</sup>
This floorplan is for illustration purposes only to show the layout of the property. Whilst every effort has been made to ensure the accuracy of this floor plan, all measurements, and any other information shown are an approximate interpretation only, Measurements and total areas do not include or account for wall thickness or roof area under eaves. Cith Creative will not be held label or responsible for any error, omission, misrepresentation or use of any information shown on the final floor plan.

Not to be used for any other purpose.

www.cribcreative.com.au

13/2 Centro Avenue, Subiaco