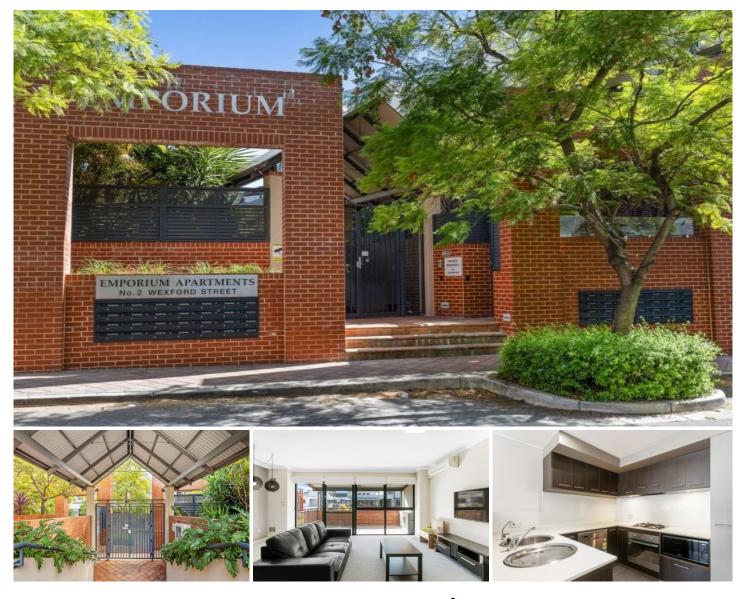

## 52/2 Wexford Street Subiaco WA

Indulge in the epitome of Subiaco Living. This stunning two-level 2-bedroom, 2-bathroom apartment, perched atop the Emporium complex, boasts a contemporary design with spacious interiors, modern amenities and a prime location, just moments to everything, close to shops, restaurants and public transport.

The open plan kitchen, dining and living area features a wide balcony, perfect for entertaining. A well-equipped kitchen and ample storage, space, including extra storage under the staircase. This apartment makes it the ideal choice for those seeking a convenient, enjoyable peaceful ambiance with lush communal gardens, a stylish lifestyle and ready to call home.