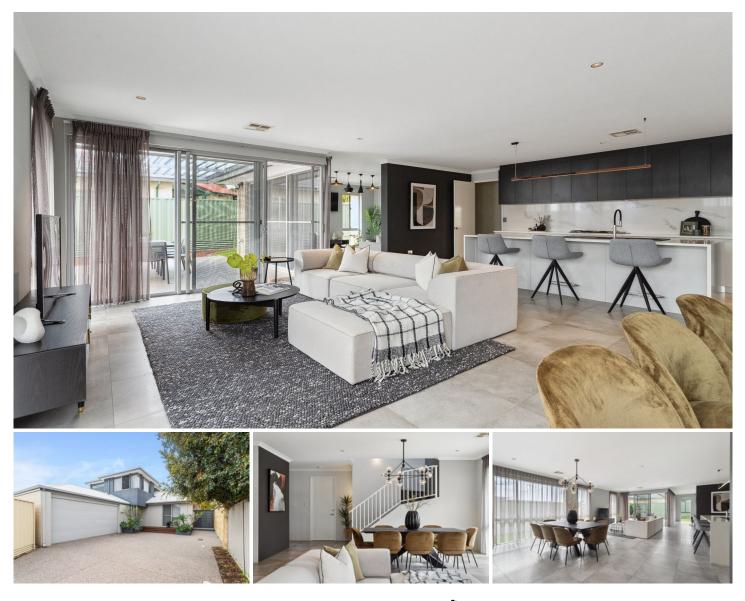

## 128A Grand Promenade Bedford WA

This stunning 2-storey home offers 4 bedrooms and 2 bathrooms, ideally nestled in a sought-after neighbourhood provides a pleasing aesthetic, comfortable living and lifestyle options. The heart of the home is a sophisticated open-plan living space, with separate games room that seamlessly flows into a gourmet kitchen, equipped with stainless steel appliances and a luxurious stone island benchtop, the kitchen is a chef's dream perfect for entertaining.

Downstairs, discover three generously sized bedrooms, each equipped with built-in robes. A separate powder room caters to guests, while one bedroom enjoys the added convenience of a semi-ensuite bathroom. Upstairs, a spacious master suite complete with walk-in robe and