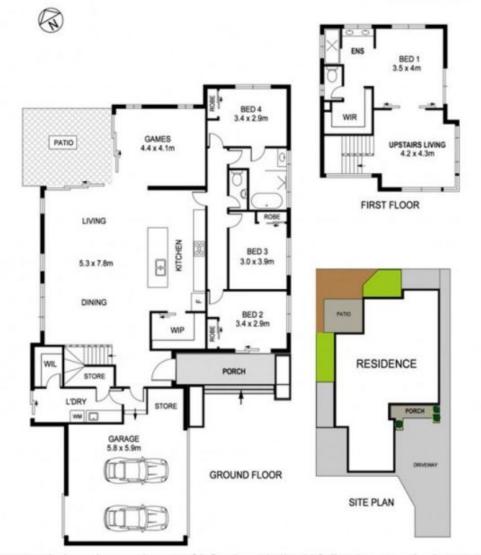

## 128a Grand Prom BEDFORD

Block size 453m<sup>2</sup> | 4 Bedrooms | 2 Bathrooms | 2 Car Internal 227.38m<sup>2</sup> | Exterior 44.93m<sup>2</sup> | Total 272.31m<sup>2</sup>

Whilst every attempt has been made to ensure the accuracy of the floor plan contained here, it is for illustrative purposes only and may not accurately reflect the exact dimensions, layout, or features of the property. All measurements are approximate and should be verified independently.