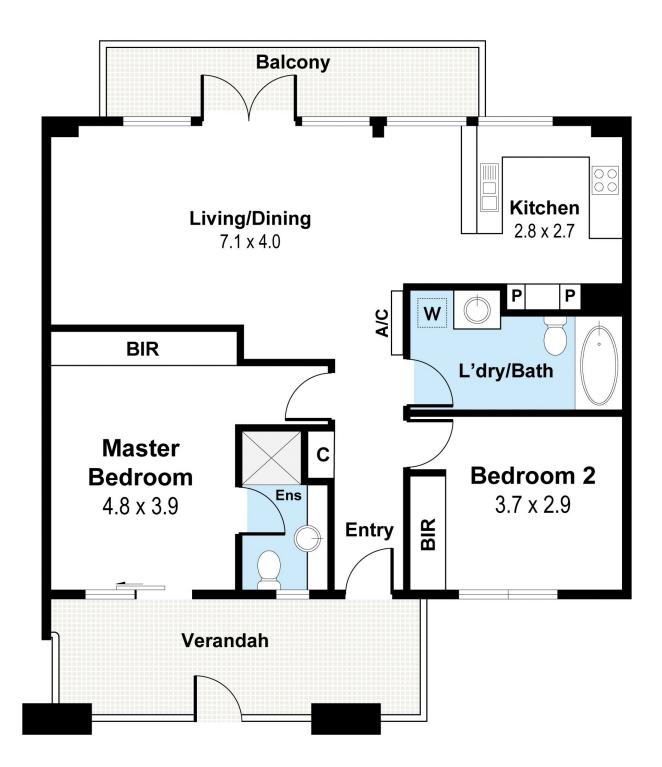

## 12/1020 Wellington Street West Perth WA

Perfectly positioned in the heart of Perth's top end business district you will find this 2 bedroom 2 bathroom spacious apartment.

Public transport, services and cafes all on your doorstep you can walk into the city as well as Kings Park close by , Harold Boas Gardens and the Subiaco precinct which are all nearby.

## **ACCOMMODATION**

Two spacious Bedrooms with built in robes Ensuite One Bathroom with bath/laundry Open plan kitchen/living/dining Two WC

For full version visit the website