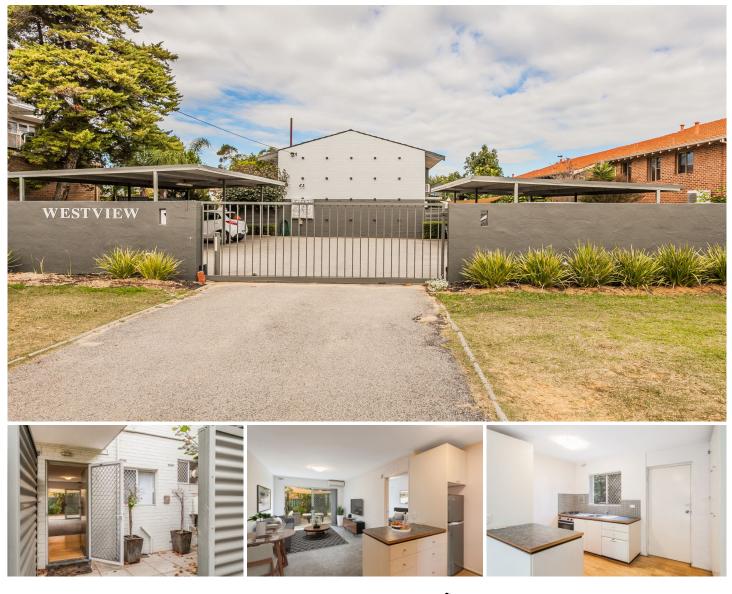

## 1/389 Cambridge Street Wembley WA

Live in the heart of the action! This ground-floor gem is your chance to secure a one-bedroom apartment in a vibrant Wembley location. Nestled amidst a small group of only 8 boutique apartments, is the perfect balance of peaceful living and easy access to everything you need.

Ideally situated opposite "The Rose Gardens" on Floreat border and halfway between the beach and city. Featuring private front courtyard and rear huge 41m2 courtyard area which flows beautifully from the air-conditioned living area and kitchen, fabulous for entertaining family and friends.

Imagine strolling to Wembley's trendy cafes, shops, and restaurants, all just steps from your doorstep. Schools, public transport, and parks are also conveniently close,